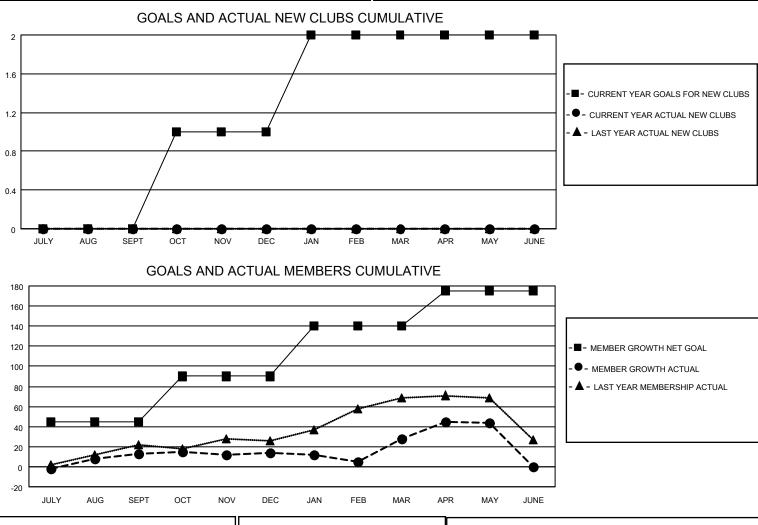

## LOCATION MINNESOTA

District 5M 2

Results as of: 5/31/2023

| Clubs                 |               |           |               | Members               |                        |                         |                                                    |
|-----------------------|---------------|-----------|---------------|-----------------------|------------------------|-------------------------|----------------------------------------------------|
| RESULTS FOR 2022-2023 |               |           |               | RESULTS FOR 2022-2023 |                        |                         |                                                    |
| QUARTER               | NEW CLUB GOAL | NEW CLUBS | DROPPED CLUBS | QUARTER MEME          | BER GROWTH NET<br>GOAL | MEMBER GROWTH<br>ACTUAL | DROPPED<br>MEMBERS ACTUAL<br>(including transfers) |
| JULY/AUG/SEPT         | 0             | 0         | 1             | JULY/AUG/SEPT         | 45                     | 68                      | 38                                                 |
| OCT/NOV/DEC           | 1             | 0         | 0             | OCT/NOV/DEC           | 45                     | 49                      | 45                                                 |
| JAN/FEB/MAR           | 1             | 0         | 0             | JAN/FEB/MAR           | 50                     | 67                      | 52                                                 |
| APR/MAY/JUNE          | 0             | 0         | 0             | APR/MAY/JUNE          | 35                     | 67                      | 46                                                 |